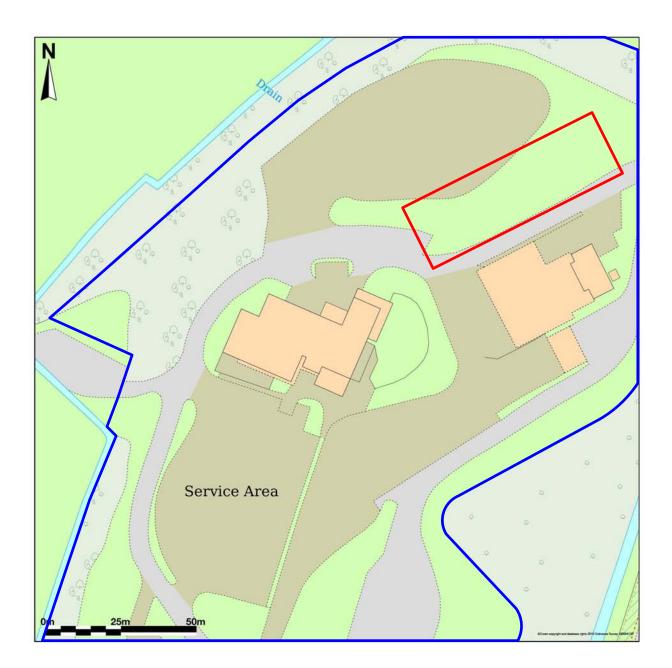

| LEGEND |                                               |
|--------|-----------------------------------------------|
|        | BLUE LINE<br>OTHER LAND OWNED BY THE LANDLORD |
|        | RED LINE<br>SITE BOUNDARY                     |

## Sedgemoor

Map shows area bounded by: 335604.0,152620.0,335804.0,152820.0 (at a scale of 1:1250) The representation of a road, track or path is no evidence of a right of way. The representation of features as lines is no evidence of a property boundary.

Produced on 25 March 2015 from the Ordnance Survey National Geographic Database and incorporating surveyed revision available at this date. Reproduction in whole or part is prohibited without the prior permission of Ordnance Survey. © Crown copyright 2015. Supplied by UKPlanningMaps.com a licensed Ordnance Survey partner (100054135). Unique plan reference: p4/35370/49248

All Works to be strictly in accordance with CDM Regulations (Health & Safety);

Copyright of this drawing is reserved and is issued on condition that it is not reproduced in part or in whole without written consent unless otherwise assigned. All dimensions to be verified on site by the Contractor prior to commencement of work. Any discrepencies not brought to our immediate attention shall be deemed to be the responsibility of the contractor/fabricator. 7 Devonhurst Place Heathfield Terrace London W4 4JD ahost Phone: +44 (0)20 8742 3330 Fax: +44 (0)20 8742 0744 www.ghostprojects.com ARCHITECTURE WELCOMEBREAK M5 Motorway Northbound, Jct 21/22 Nr Weston-Super-Mare Avon BS24 OJL VING TITLE: Existing: SITE PLAN SCAL CHECKED: XX DRAWN: IP 1:1250@A3 ISSUE TYPE: 18/03/15 PLANNING ΙΙ ΕΝΔΜΕ VG NO Planning\_Sedgemoor Drivethru\_180315 S2.0 -/-